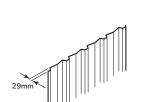

#### **NEETASCREEN® INFILL**

- Made with 0.35mm BMT COLORBOND<sup>®</sup> steel
- Features a bold rib & peaked fluting