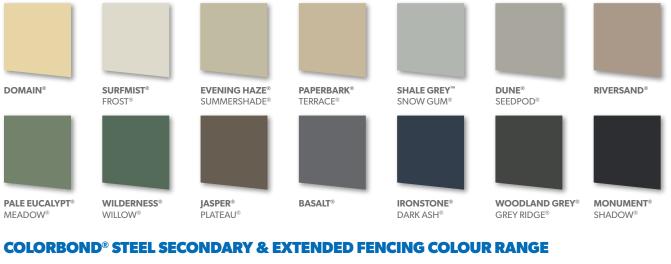

#### AVAILABLE IN ANY OF THE COLORBOND<sup>®</sup> STEEL STANDARD FENCING COLOUR RANGE

| WALLABY® | DEEP OCEAN®<br>BLUESTONE® | MANOR RED <sup>®</sup><br>RED OAK <sup>®</sup> | NIGHT SKY®<br>ECLIPSE® | <b>BUSHLAND®</b><br>TEATREE® | COTTAGE GREEN®<br>EVERGREEN® | HARVEST® | HEDGE® | ESTATE® |
|----------|---------------------------|------------------------------------------------|------------------------|------------------------------|------------------------------|----------|--------|---------|

Note: Availability of colours in COLORBOND<sup>®</sup> steel Secondary & Extended Fencing Colour Range varies between regions. Where a colour is available, extended lead times may also apply in some regions. Please consult with your supplier or nearest Lysaght branch for local availability. The profile of fence posts and rails actually supplied may vary between regions and may differ to photos and drawings featured in this brochure and on our website. Please consult with your supplier or nearest Lysaght branch if you have any queries.