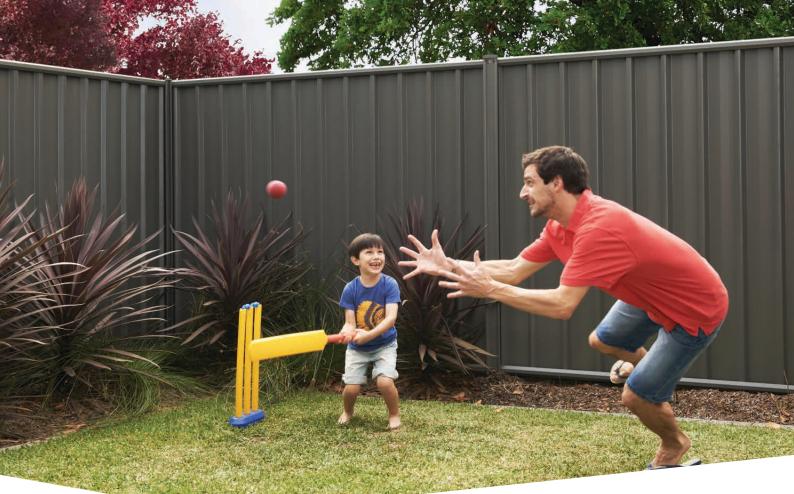

## WHY CHOOSE A LYSAGHT® FENCE?

LYSAGHT NEETASCREEN® STEEL FENCING MADE FROM 100% COLORBOND® STEEL IS THE ULTIMATE PROTECTION FOR YOUR WORLD

| 1.1                                                      |  |                                                                                                     |  |  |  |
|----------------------------------------------------------|--|-----------------------------------------------------------------------------------------------------|--|--|--|
|                                                          |  | Looks great on your<br>property's boundary line                                                     |  |  |  |
|                                                          |  | Rot resistant and impervious to termite attack                                                      |  |  |  |
|                                                          |  | A fully tested system made to Australia standards                                                   |  |  |  |
|                                                          |  | Backed by the BlueScope material warranty*                                                          |  |  |  |
|                                                          |  | Peace-of-mind with a 10-year structural warranty*                                                   |  |  |  |
|                                                          |  | 4-infill sheet panel option<br>for fence runs with less posts<br>& easier installation <sup>^</sup> |  |  |  |
|                                                          |  | Requires minimal maintenance<br>and no painting                                                     |  |  |  |
|                                                          |  | Component configurations<br>available for cyclonic regions <sup>‡</sup>                             |  |  |  |
| *When the fence is installed and maintained according to |  |                                                                                                     |  |  |  |

## WITH NEETASCREEN®, PICK AND CHOOSE FROM A RANGE OF COLORBOND® STEEL COLOURS AND PLUS OPTIONS

**QUALITY FENCE COMPONENTS** 

NEETASCREEN<sup>®</sup>, with its bold infill sheets framed by a distinctive post and rail design, is an integrated system allowing you to design a fence perfect to your architectural style – it all comes down to whether you want your new fence to blend in or stand out!