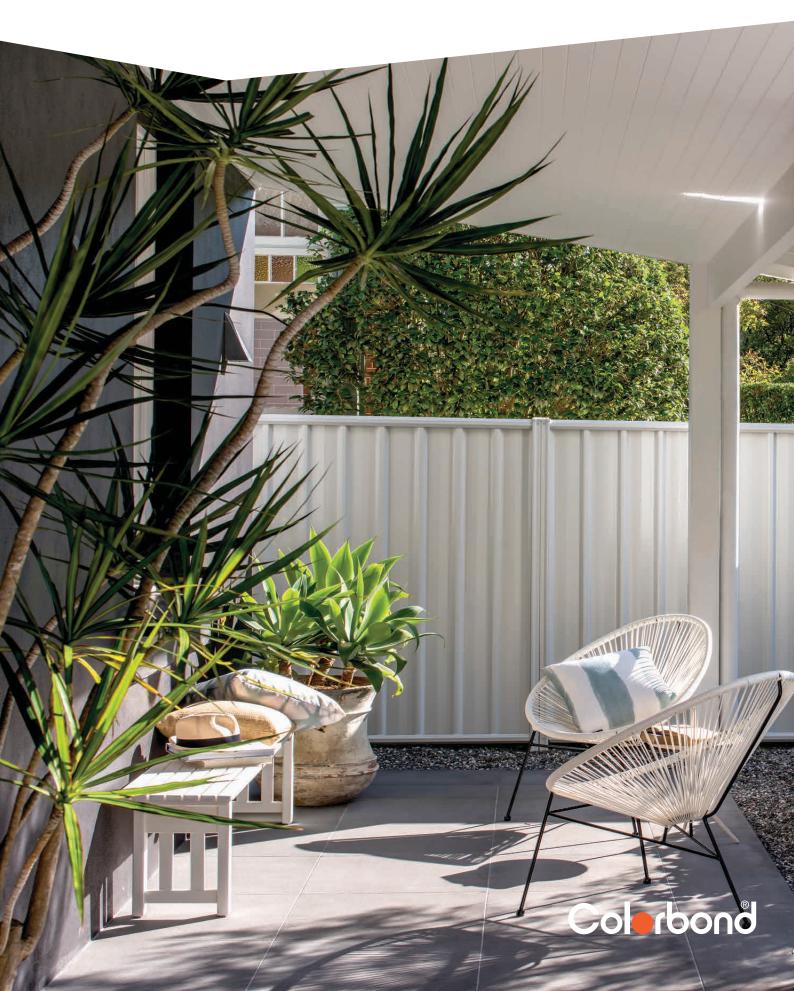

## WHY CHOOSE A LYSAGHT® FENCE?

LYSAGHT NEETASCREEN® STEEL FENCING MADE FROM 100% COLORBOND® STEEL IS THE ULTIMATE PROTECTION FOR YOUR WORLD

| 1.1                                                      |  |                                                                                                     |  |  |  |
|----------------------------------------------------------|--|-----------------------------------------------------------------------------------------------------|--|--|--|
|                                                          |  | Looks great on your<br>property's boundary line                                                     |  |  |  |
|                                                          |  | Rot resistant and impervious to termite attack                                                      |  |  |  |
|                                                          |  | A fully tested system made to Australia standards                                                   |  |  |  |
|                                                          |  | Backed by the BlueScope material warranty*                                                          |  |  |  |
|                                                          |  | Peace-of-mind with a 10-year structural warranty*                                                   |  |  |  |
|                                                          |  | 4-infill sheet panel option<br>for fence runs with less posts<br>& easier installation <sup>^</sup> |  |  |  |
|                                                          |  | Requires minimal maintenance<br>and no painting                                                     |  |  |  |
|                                                          |  | Component configurations<br>available for cyclonic regions <sup>‡</sup>                             |  |  |  |
| *When the fence is installed and maintained according to |  |                                                                                                     |  |  |  |

## WITH NEETASCREEN®, PICK AND CHOOSE FROM A RANGE OF COLORBOND® STEEL COLOURS AND PLUS OPTIONS

**QUALITY FENCE COMPONENTS** 

NEETASCREEN<sup>®</sup>, with its bold infill sheets framed by a distinctive post and rail design, is an integrated system allowing you to design a fence perfect to your architectural style – it all comes down to whether you want your new fence to blend in or stand out!