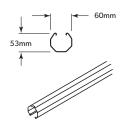

#### LYSAGHT® FENCE RAIL

- Made with 0.80mm BMT COLORBOND<sup>®</sup> steel
- Unique, octagonal appearance

#### LYSAGHT<sup>®</sup> FENCE POST

- Made with 0.80mm BMT COLORBOND® steel
- Distinctive, solid design